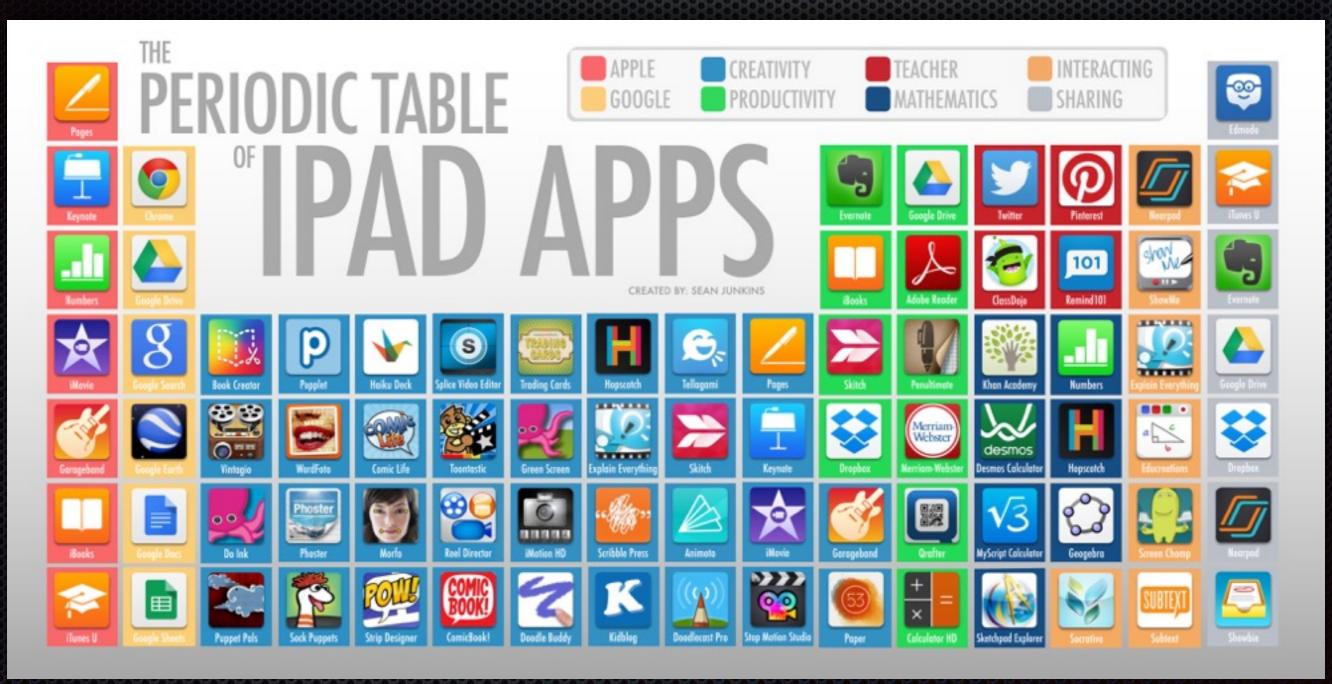

#### **Share Resources:**

- Edmodo
- Showbie
- QR Codes
- iBooks
- Nearpod
- ClickView
- Foldr

#### The 'Blenheim 6'

#### The 'Blenheim 6'

Notability Showbie

Everything

Creator

r Socrative