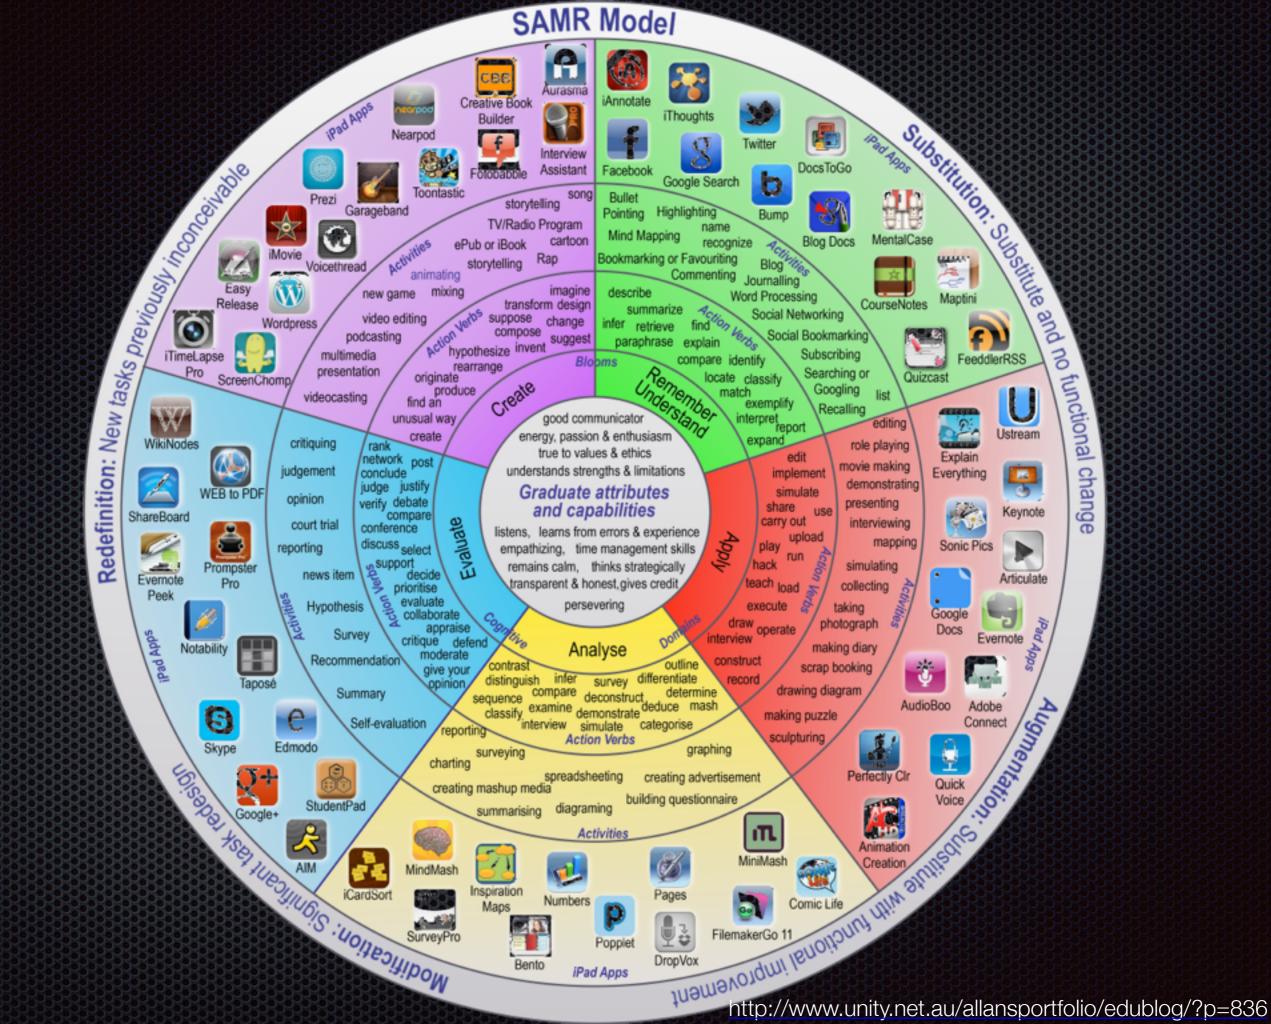

## Pedagogy:

Technology acts as a direct tool substitute, with no functional change.

coffee

conee

Technology acts as a direct tool substitute, with functional improvement.

Technology allows for significant task redesign. Technology allows for the creation of new tasks. Blenheim