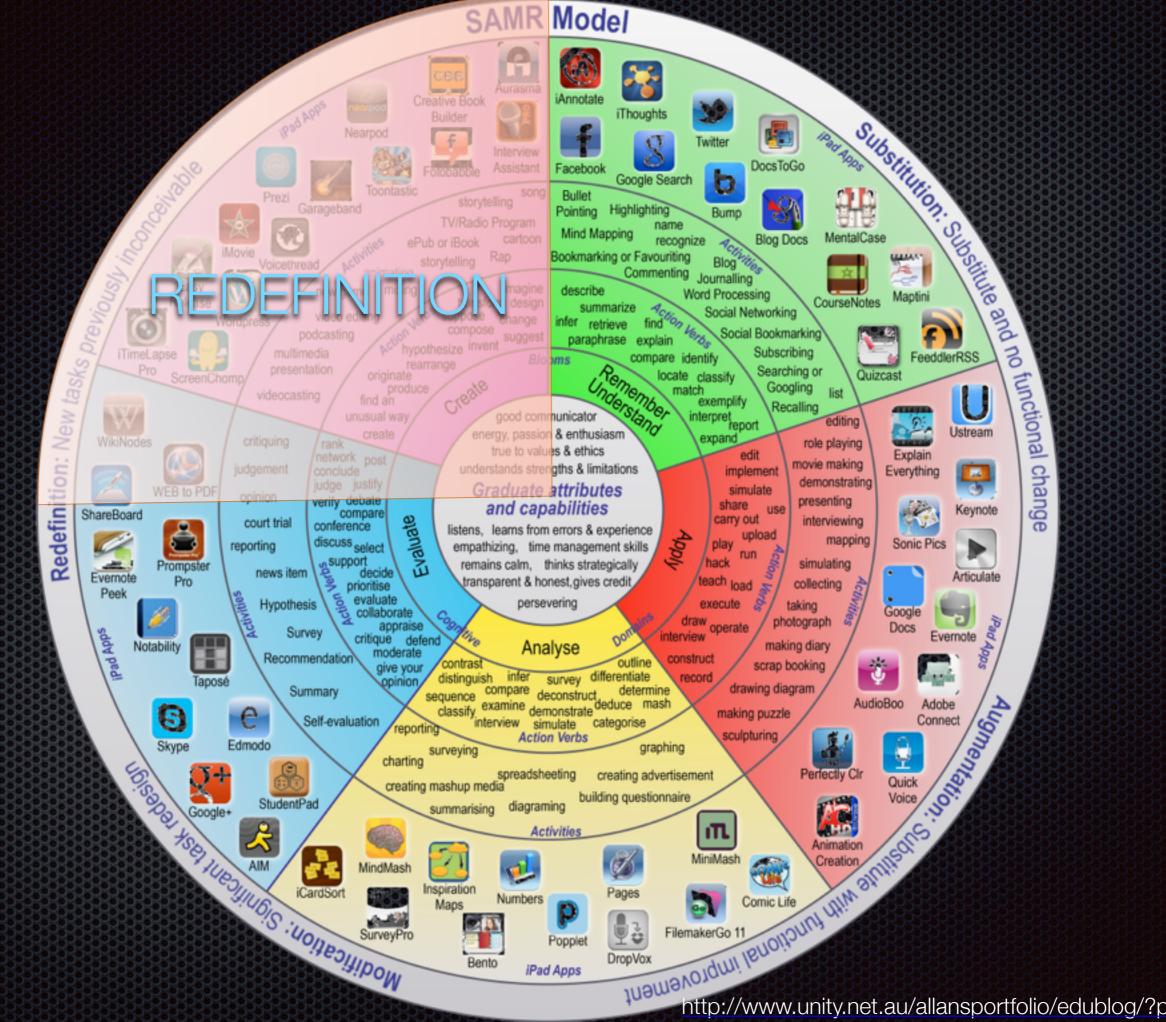

## Pedagogy:

Technology acts as a direct tool substitute, with no functional change.

coffee

conee

Technology acts as a direct tool substitute, with functional improvement.

Technology allows for significant task redesign. Technology allows for the creation of new tasks. Blenheim