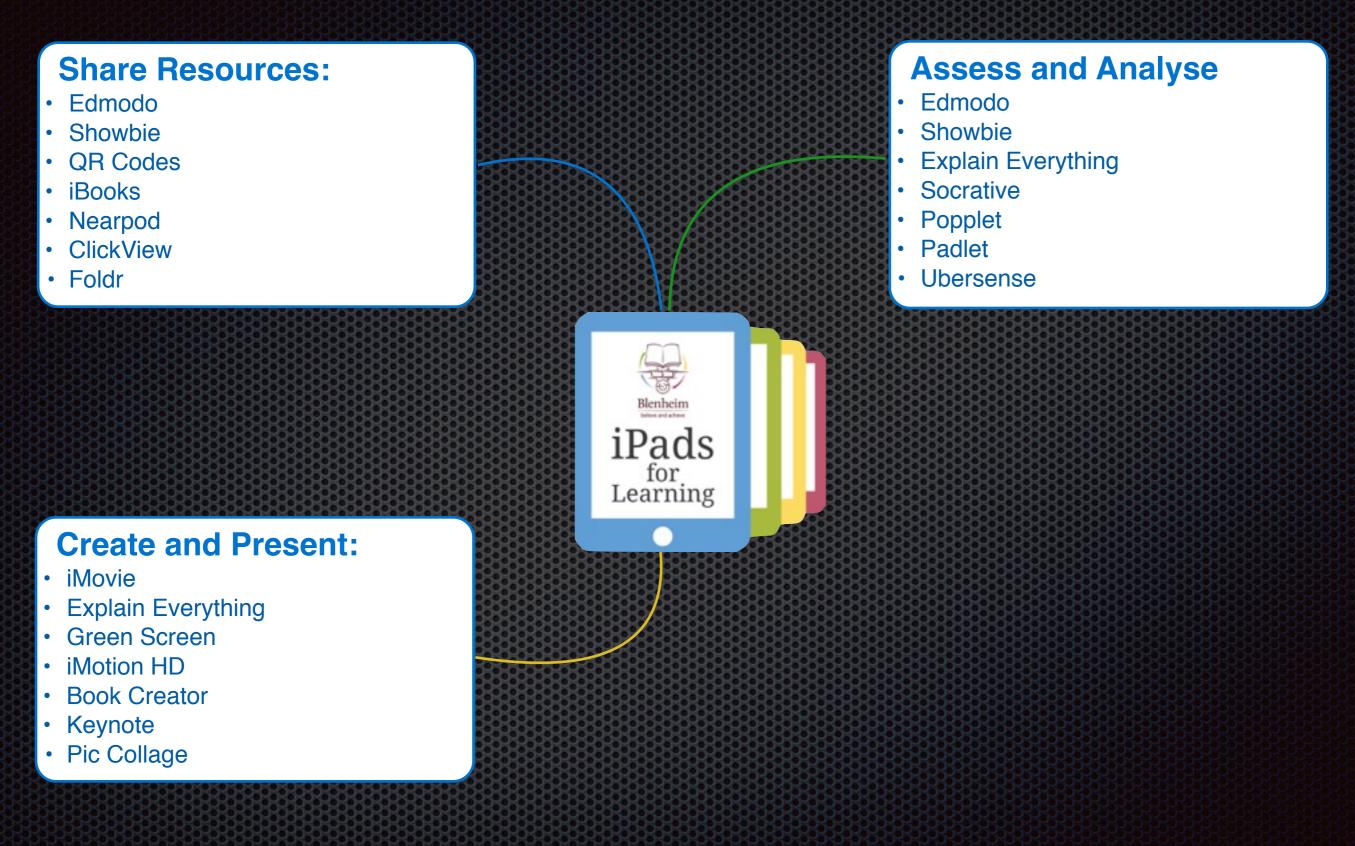

#### **Share Resources:**

- Edmodo
- Showbie
- QR Codes
- iBooks
- Nearpod
- ClickView
- Foldr