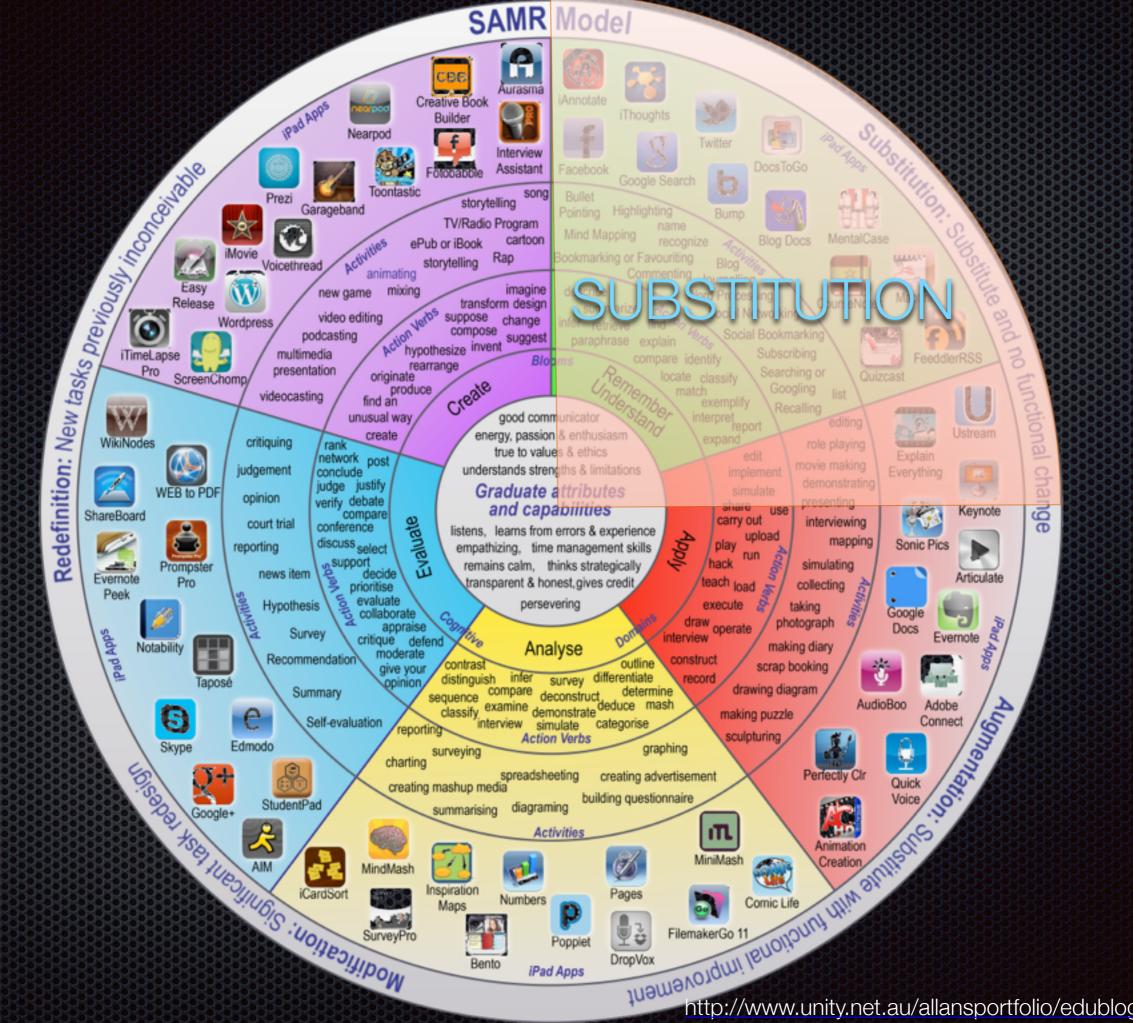

## Pedagogy:

Technology acts as a direct tool substitute, with no functional change.

coffee

conee

Technology acts as a direct tool substitute, with functional improvement.

Technology allows for significant task redesign. Technology allows for the creation of new tasks. Blenheim