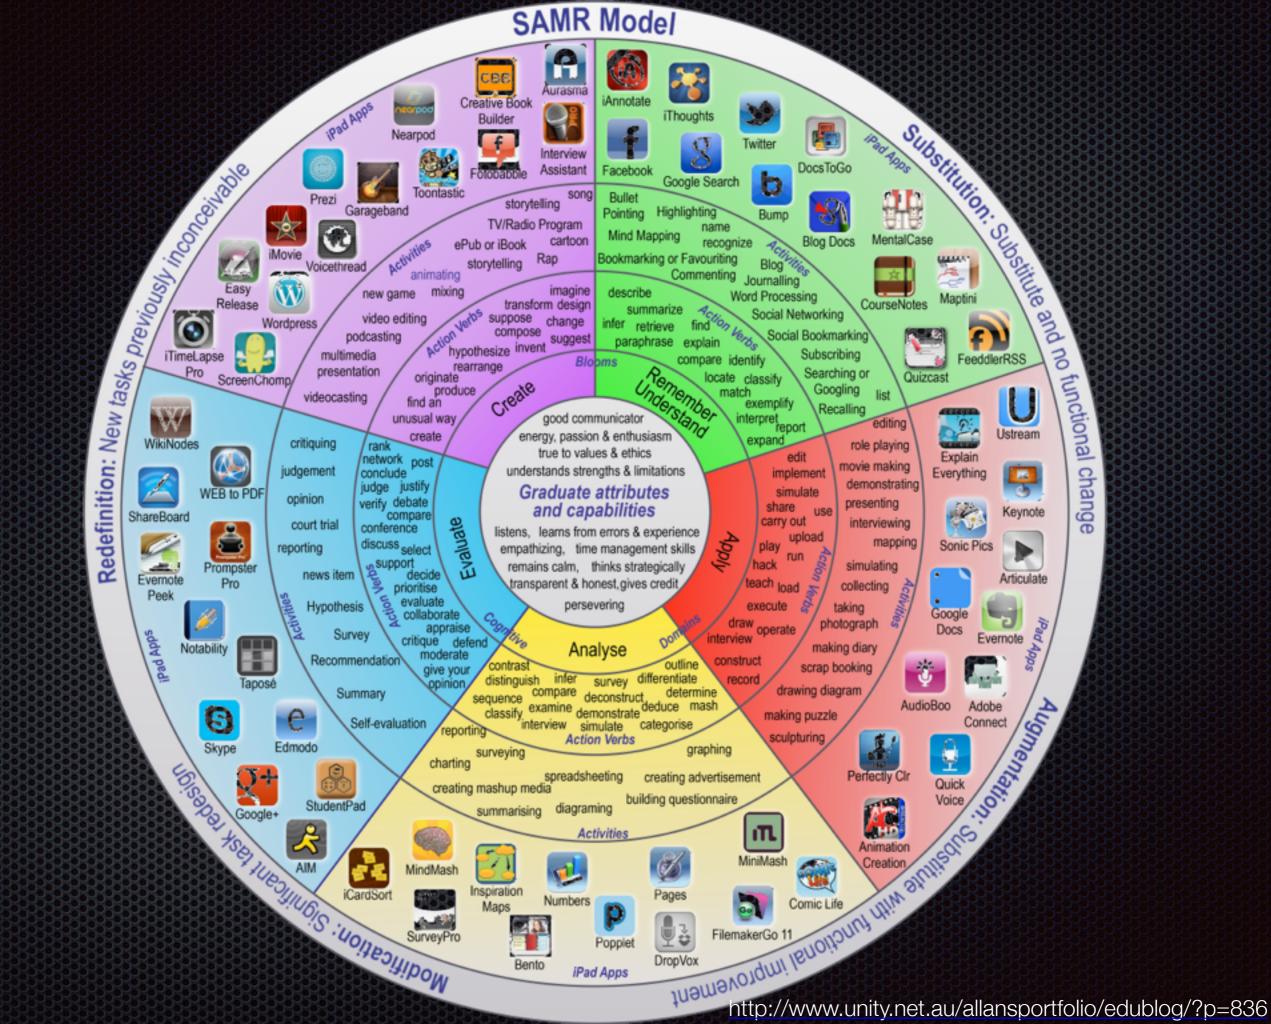

## Pedagogy:

Technology acts as a direct tool substitute, with no functional change.

coffee

conee

Technology acts as a direct tool substitute, with functional improvement.

Technology allows for significant task redesign. Technology allows for the creation of new tasks. Blenheim

iPads

for Learning

pumpkin spice

Iatte

http://www.hippasus.com/rrpweblog/

pumpkin spice

http://www.unity.net.au/allansportfolio/edublog/?p=836

http://www.unity.net.au/allansportfolio/edublog/?p=836