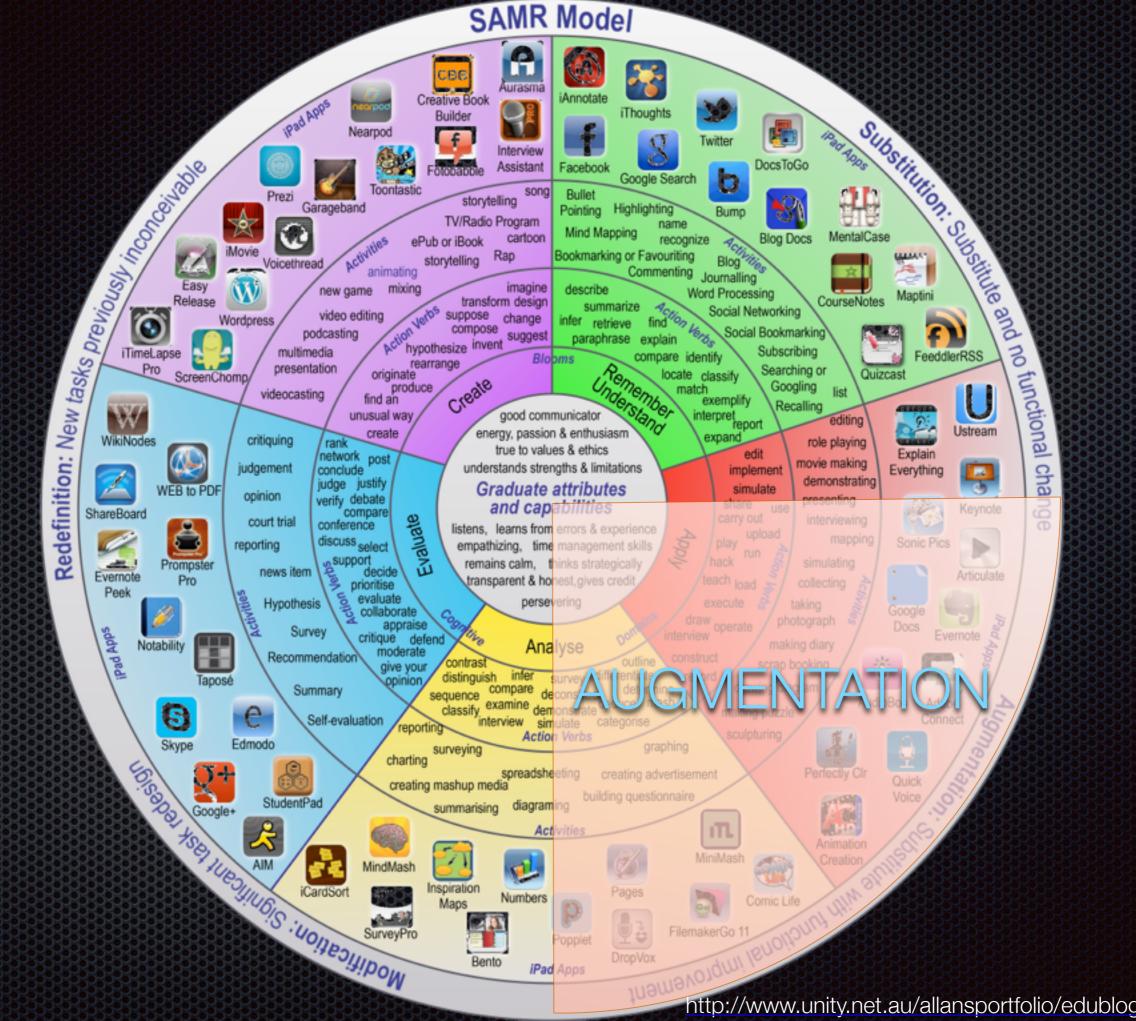

## Pedagogy:

Technology acts as a direct tool substitute, with no functional change.

coffee

conee

Technology acts as a direct tool substitute, with functional improvement.

Technology allows for significant task redesign. Technology allows for the creation of new tasks. Blenheim