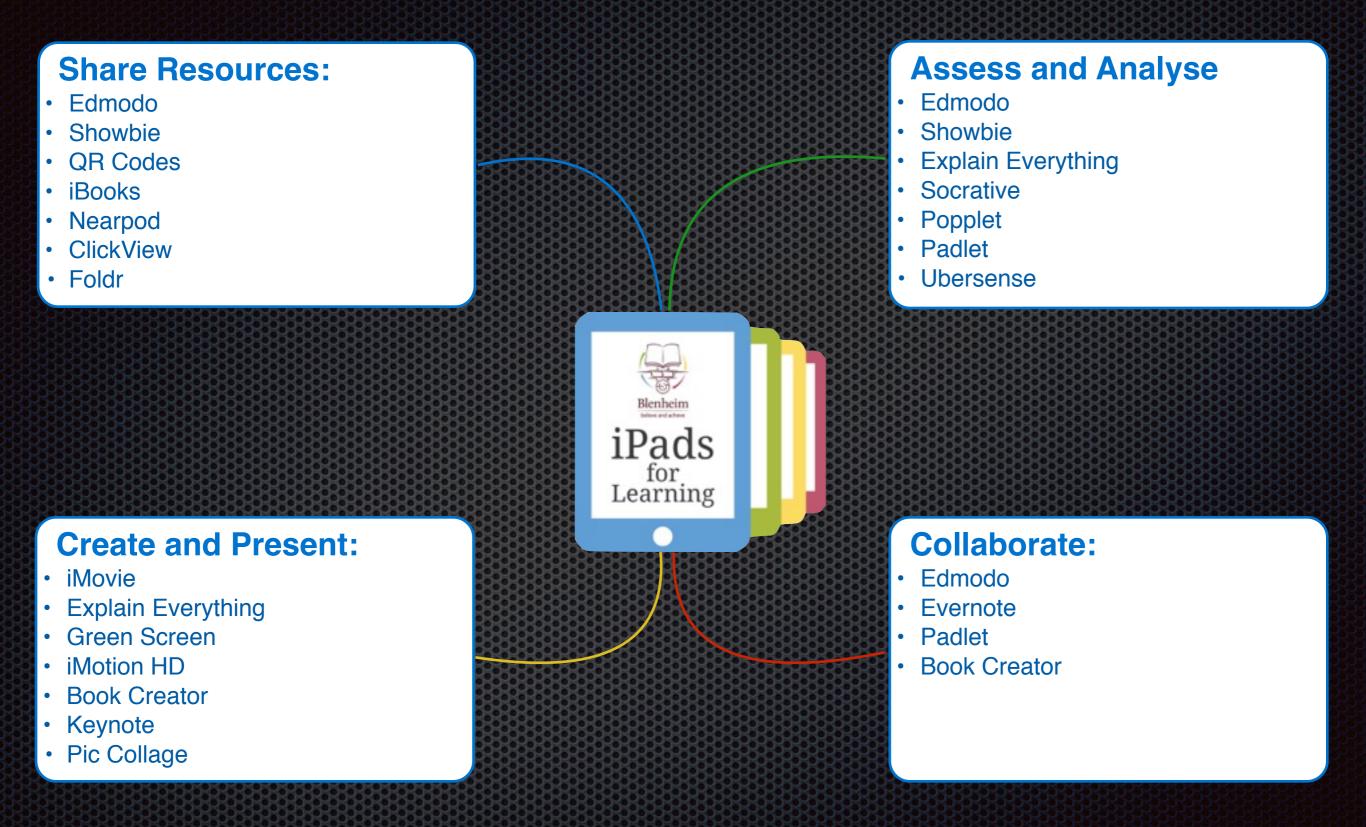

#### **Share Resources:**

- Edmodo
- Showbie
- QR Codes
- iBooks
- Nearpod
- ClickView
- Foldr