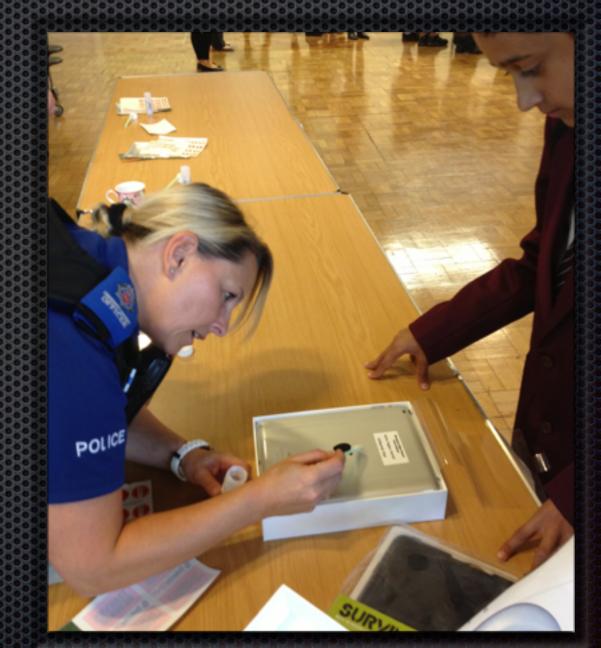

## 98% uptake

 Involved Parents, Staff, Governors, Students, Apple UK, Apple
Reseller and Police in launch