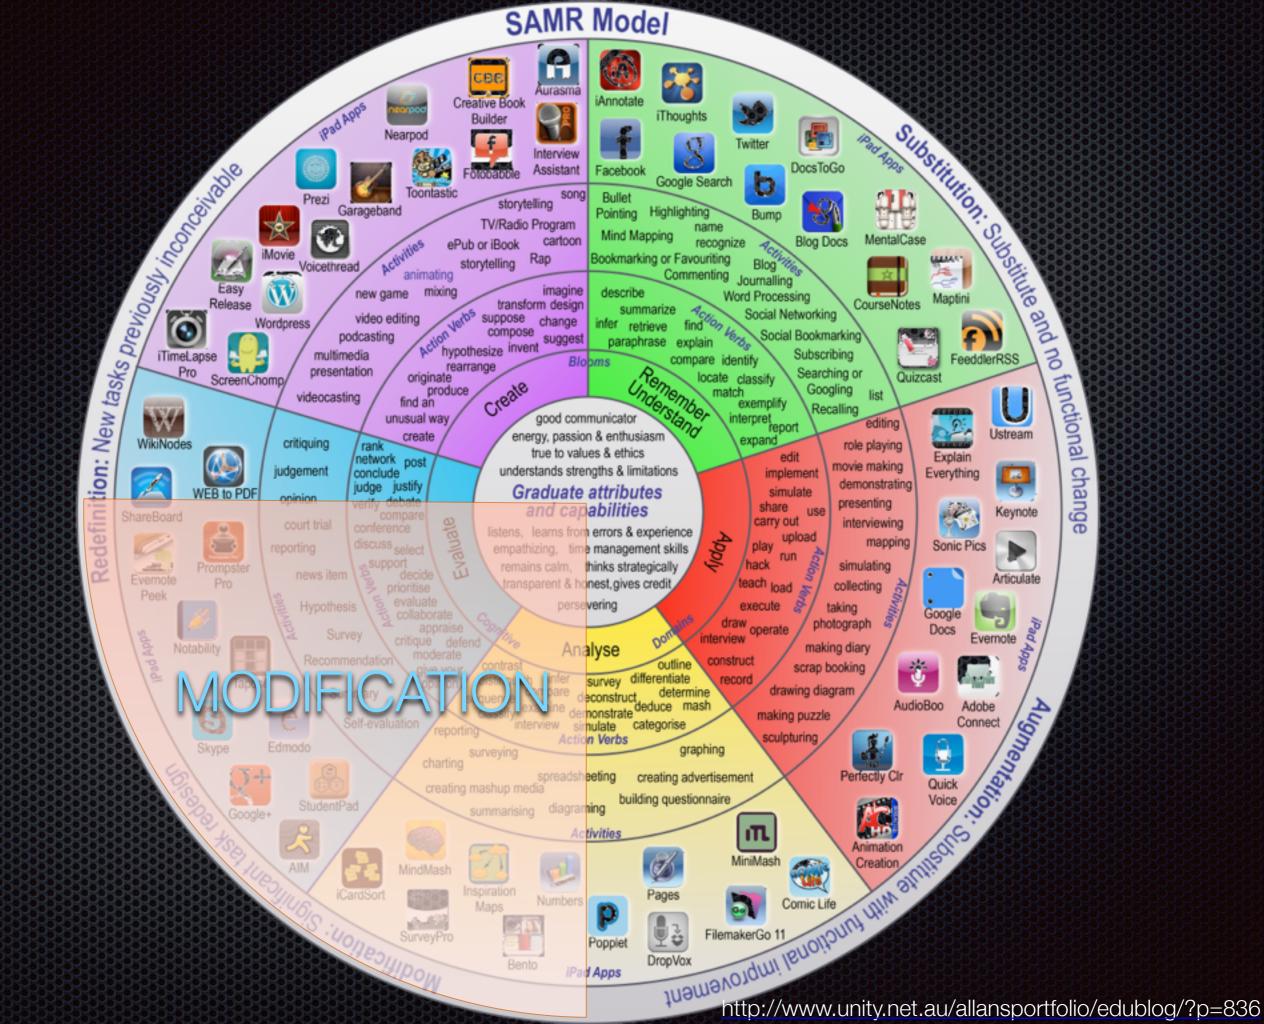

## Pedagogy:

Technology acts as a direct tool substitute, with no functional change.

coffee

conee

Technology acts as a direct tool substitute, with functional improvement.

Technology allows for significant task redesign. Technology allows for the creation of new tasks. Blenheim