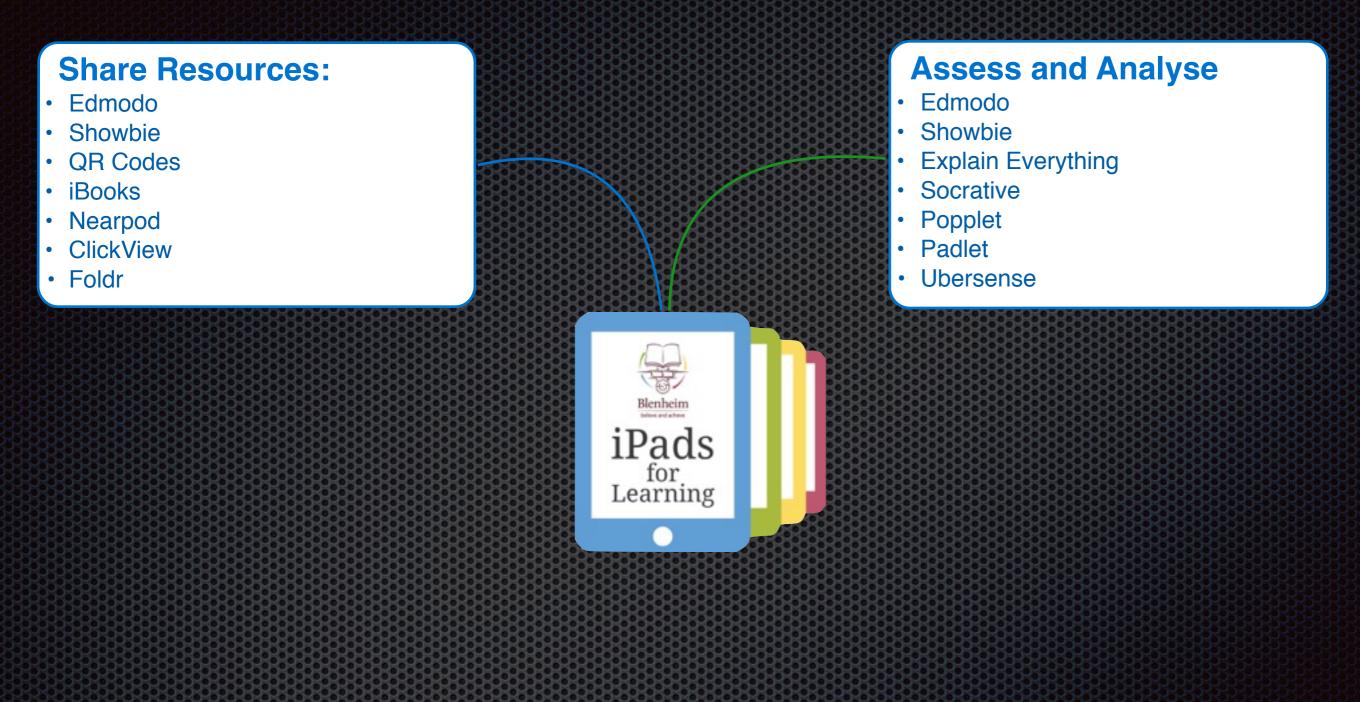

#### **Share Resources:**

- Edmodo
- Showbie
- QR Codes
- iBooks
- Nearpod
- ClickView
- Foldr