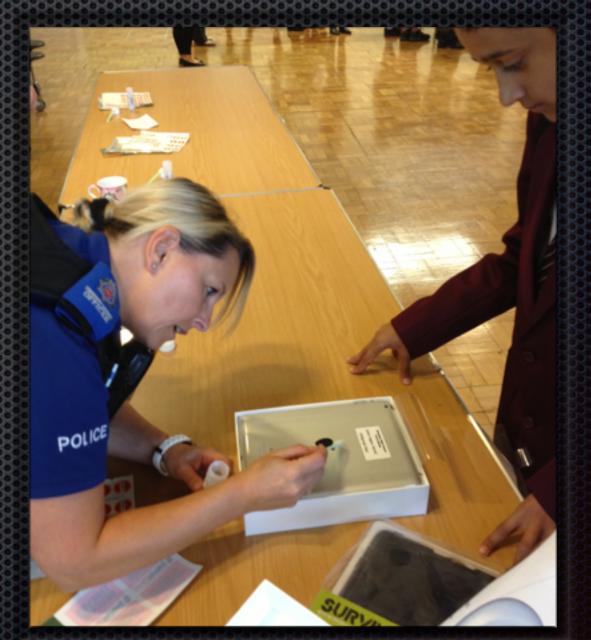

## 98% uptake

 Involved Parents, Staff, Governors, Students, Apple UK, Apple
Reseller and Police in launch

## 98% uptake

 Involved Parents, Staff, Governors, Students, Apple UK, Apple Reseller and Police in launch

 Parents pay £10 (€13) monthly for 3 years

Staff training essential

- Staff training essential
- Excellent WiFi + Broadband (200 Mb/sec)